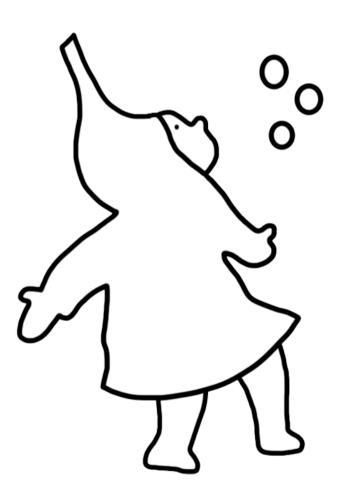

Print these adorable pictures to use with the Puffy Snow Paint project.

If you don't want to use a color printer simply print the black and white pictures on red construction paper

Thank you for your support and interest in beyond the playroom! By downloading this resource, you are agreeing that the contents are the property of beyond the playroom and licensed to you only for classroom / personal use as a single user. I retain the copyright, and reserve all rights to this product. If you encounter an issue with your file, notice an error, or are in any way experiencing a problem, please contact me and I will be more than happy to help sort it out. You can message me at beyondtheplayroom@yahoo.com