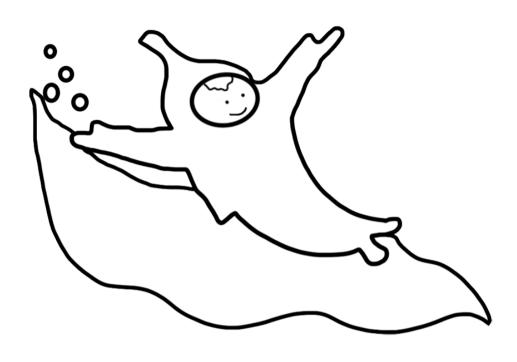

Print these adorable pictures to use with the Puffy Snow Paint project.

If you don't want to use a color printer simply print the black and white pictures on red construction paper

Thank you for your support and interest in beyond the playroom! By downloading this resource, you are agreeing that the contents are the property of beyond the playroom and licensed to you only for classroom / personal use as a single user. I retain the copyright, and reserve all rights to this product. If you encounter an issue with your file, notice an error, or are in any way experiencing a problem, please contact me and I will be more than happy to help sort it out. You can message me at beyondtheplayroom@yahoo.com