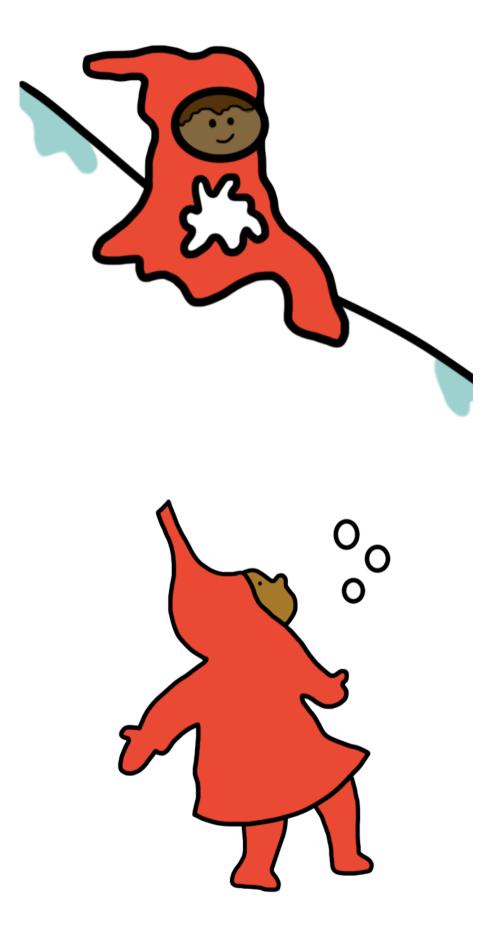

Print these adorable pictures to use with the Puffy Snow Paint project.

If you don't want to use a color printer simply print the black and white pictures on red construction paper

Thank you for your support and interest in beyond the playroom! By downloading this resource, you are agreeing that the contents are the property of beyond the playroom and licensed to you only for classroom / personal use as a single user. I retain the copyright, and reserve all rights to this product. If you encounter an issue with your file, notice an error, or are in any way experiencing a problem, please contact me and I will be more than happy to help sort it out. You can message me at beyondtheplayroom@yahoo.com